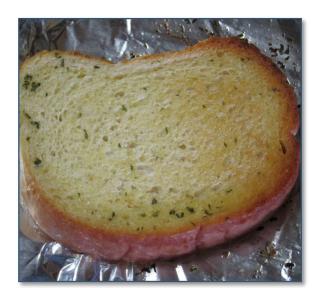

## Garlic Toast with Low Fat Spread

1.2 oz

Code Case Pack Storage Method Net Weight

85000 125 bulk Frozen 9.375 lb